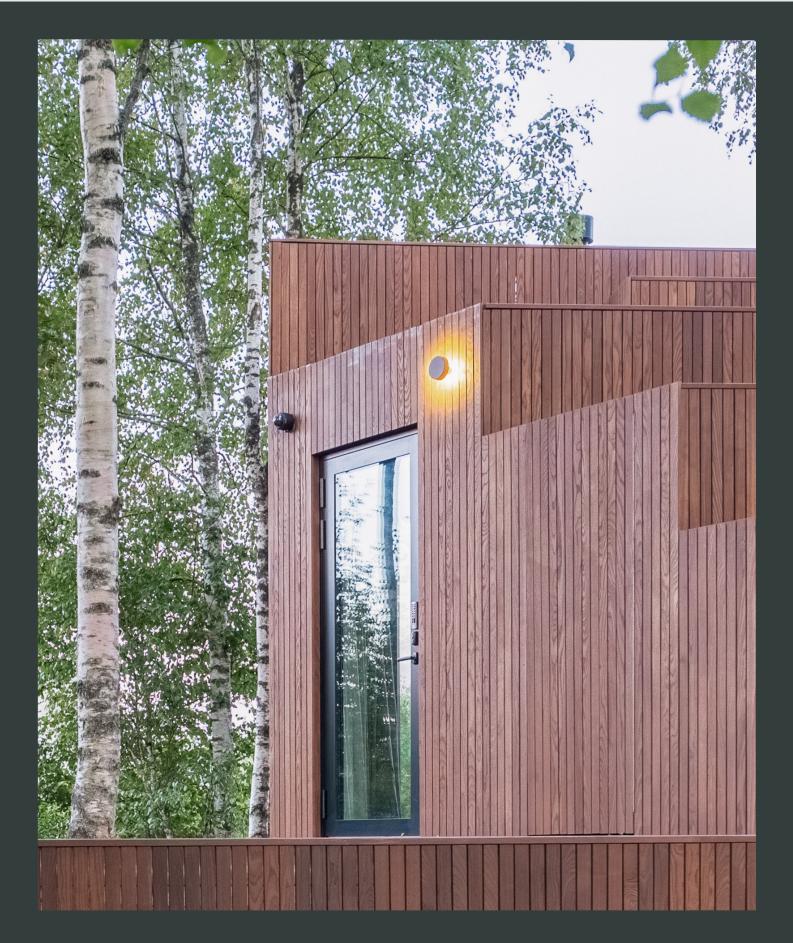

# **INVISIBLE FASTENING SYSTEM**

For cladding, the GRAD system is recognized as complying with the requirements of DTU 41-2 for ventilated cladding.

#### **EASILY DETATCHABLE WITH KEYS**

It is as easy to unclip a board as to clip it, thanks to keys developed to pass between 2 boards, and to insert between the aluminium rail and the lugs of the clips. The boards, clips and frame are not damaged, everything is repositionable without difficulty.

#### **RESISTANT**

The GRAD system has been tested in the lab and, thanks to its high tensile strength, it can be used on buildings of 10 m and 28 m in areas that are highly exposed to wind.