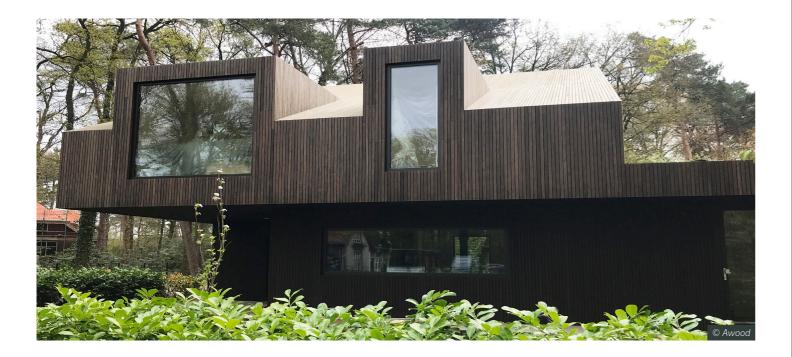

# Variable Geometry

**CLADDING FOR ANY PROJECT** 

The Varibo range includes the 3 Moso X-Treme profiles which are recommended to be installed vertically. These profiles are planed with straight edges.

Thanks to the dedicated rail that enables to combine different widths according to the Varibo rhythm, it is possible to easily offer a unique design to the façade.

# 3D Cladding

Thanks to the Anta S Thermopin line, it is also possible to vary the thickness of the boards. Combining the two board styles adds dimension and character to the facade by creating a 3D relief.