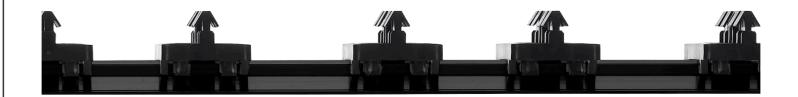

# THE GRAD® CLIP

Injected from **POLYOXYMETHYLENE** 

#### **EASILY DETATCHABLE WITH KEYS**

It is as easy to unclip a board as to clip it, thanks to keys developed to pass between 2 boards, and to insert between the aluminium rail and the lugs of the clips. The boards, clips and frame are not damaged, everything is repositionable without difficulty.

# Custom Projects

Thanks to the prepositioning of the clips in the factory, the Grad® system allows you to propose various spacings between the wood profiles.

You can obtain hundreds of possible combinations to personalize your facade.