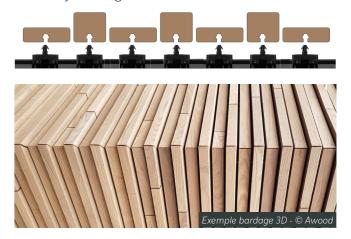

# 3D Cladding

Thanks to the Anta S Thermopin line, it is also possible to vary the thickness of the boards. Combining the two board styles adds dimension and character to the facade by creating a 3D relief.