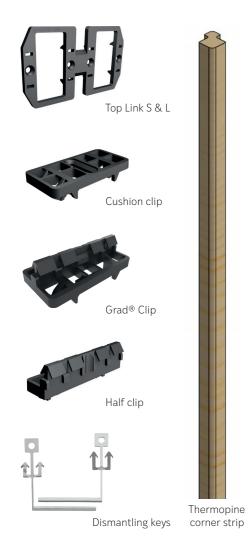

# **RAILS + ACCESSORIES**

# **ACCESSORIES**

| REF  | DESCRIPTION                                                                         | SALE UNIT     | QTY/PACKAGE |
|------|-------------------------------------------------------------------------------------|---------------|-------------|
| 2179 | GLUE - 310 ML CARTRIDGE<br>For clips and wooden boards<br>for vertical installation | 1 cartridge   | no package  |
| 1488 | TOP LINK S<br>Joining piece                                                         | Sachet 20 pcs | 10 sachets  |
| 1489 | TOP LINK L<br>Joining piece                                                         | Sachet 20 pcs | 10 sachets  |
| 1486 | CUSHION CLIP<br>With screws                                                         | Sachet 20 pcs | 25 sachets  |
| 1483 | GRAD® CLIP                                                                          | Sachet 50 pcs | 20 sachets  |
| 1485 | HALF CLIP                                                                           | Sachet 50 pcs | 20 sachets  |
| 968  | DISMANTLING KEYS - 120                                                              | 1 pair        | 6 paire     |
| 1784 | DISMANTLING KEYS - 155                                                              | 1 pair        | 10 paire    |
| 2589 | THERMOPINE CORNER STRIP<br>3.8 x 3.8 x 450 cm                                       | 1 pc          | 200 pcs     |
| 2611 | TOUCH-UP PAINT - VIVID LIGHT GREY<br>for Thermopin Silvered boards - 1L             | 1 pc          | no package  |