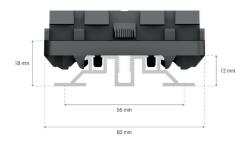

# **FLAT RAIL**

| REF  | DESCRIPTION                                                                               | QTY/PALETTE | CONSUMPTION<br>INDICATIVE PER M <sup>2</sup> |  |
|------|-------------------------------------------------------------------------------------------|-------------|----------------------------------------------|--|
| 1185 | FLAT RAIL - 124 mm clip spacing<br>32 clips for 16 boards of 120 mm<br>12 x 55 x 1984 mm. | 216 pcs     | 0,85 pc                                      |  |
| 1187 | FLAT RAIL - 71 mm clip spacing<br>28 clips for 28 boards<br>12 x 55 x <b>1988</b> mm.     | 216 pcs     | 0,85 pc                                      |  |
| 1188 | FLAT RAIL - 56 mm clip spacing<br>35 clips for 35 boards<br>12 x 55 x <b>1960</b> mm.     | 216 pcs     | 0,85 pc                                      |  |
| 1792 | FLAT RAIL - 70 mm clip spacing<br>28 clips for 28 boards<br>12 x 55 x <b>1960</b> mm.     | 216 pcs     | 0,85 pc                                      |  |
| 1799 | FLAT RAIL - 51 mm clip spacing<br>39 clips for 39 boards<br>12 x 55 x <b>1989</b> mm.     | 216 pcs     | 0,85 pc                                      |  |
| 1822 | FLAT RAIL - 69 mm clip spacing<br>29 clips for 29 boards<br>12 x 55 x <b>2001</b> mm.     | 216 pcs     | 0,85 pc                                      |  |
| 2480 | <b>FLAT RAIL - VARIBO</b> 32 clips for 25 boards 12 x 55 x <b>1968</b> mm.                | 216 pcs     | 0,85 pc                                      |  |
| 2191 | FLAT RAIL - 46 mm clip spacing<br>43 clips for 43 boards<br>12 x 55 x <b>1978</b> mm.     | 216 pcs     | 0,85 pc                                      |  |
| 2632 | FLAT RAIL - 58,5 mm clip spacing<br>34 clips for 34 boards<br>12 x 55 x <b>1989</b> mm.   | 216 pcs     | 0,85 pc                                      |  |