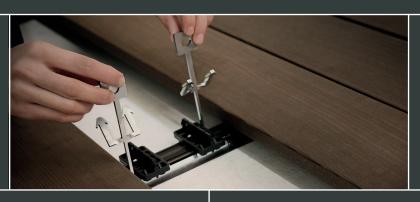

#### **EASILY DETATCHABLE WITH KEYS**

It is as easy to unclip a board as to clip it, thanks to keys developed to pass between 2 boards, and to insert between the aluminium rail and the lugs of the clips. The boards, clips and frame are not damaged, everything is repositionable without difficulty.