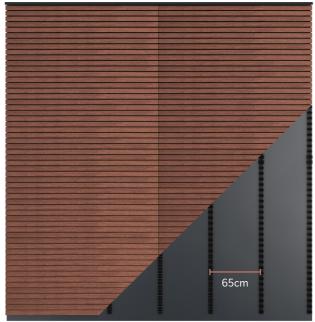

# **HORIZONTAL - SILVA**

# The Silva S range designates narrow boards whose recommended installation direction is horizontal. These profiles are manufactured at an angle to facilitate the flow of water. Several species and widths are available.