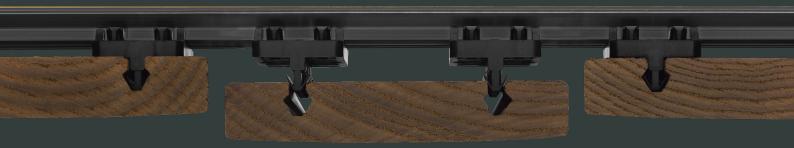

# **INVISIBLE FASTENING SYSTEM**

For cladding, the GRAD system is recognized as complying with the requirements of DTU 41-2 for ventilated cladding.

# **POSSIBLE CONFIGURATIONS**

The aluminum rail, industrially pre-fitted with polyoxymethylene (POM) clips, provides an optimal invisible fastening system for facade cladding installations. The system, which has been tested worldwide, has been recognized by the FCBA as meeting the normative requirements for tear-off and durability.