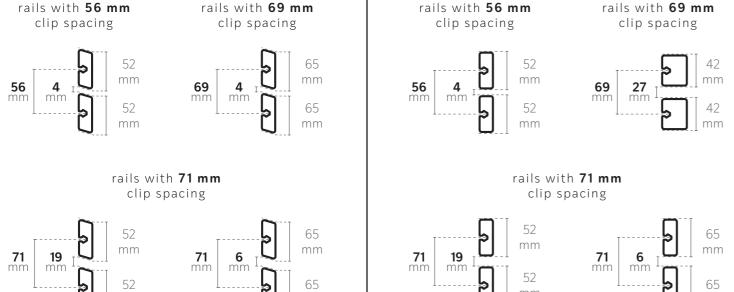

# **POSSIBLE CONFIGURATIONS**

The aluminum rail, industrially pre-fitted with polyoxymethylene (POM) clips, provides an optimal invisible fastening system for facade cladding installations. The system, which has been tested worldwide, has been recognized by the FCBA as meeting the normative requirements for tear-off and durability.

Thanks to the different types of rails, all configurations are possible, both in terms of cladding and finishes.