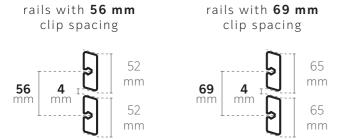

# **POSSIBLE CONFIGURATIONS**

The aluminum rail, industrially pre-fitted with polyoxymethylene (POM) clips, provides an optimal invisible fastening system for facade cladding installations. The system, which has been tested worldwide, has been recognized by the FCBA as meeting the normative requirements for tear-off and durability.

Thanks to the different types of rails, all configurations are possible, both in terms of cladding and finishes.