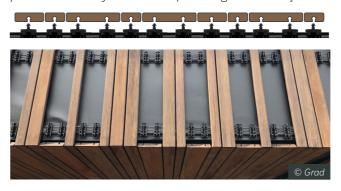

# **INVISIBLE FASTENING SYSTEM**

For cladding, the GRAD system is recognized as complying with the requirements of DTU 41-2 for ventilated cladding.

#### **EASILY DETATCHABLE WITH KEYS**

It is as easy to unclip a board as to clip it, thanks to keys developed to pass between 2 boards, and to insert between the aluminium rail and the lugs of the clips. The boards, clips and frame are not damaged, everything is repositionable without difficulty.

# **POSSIBLE CONFIGURATIONS**

The aluminum rail, industrially pre-fitted with polyoxymethylene (POM) clips, provides an optimal invisible fastening system for facade cladding installations. The system, which has been tested worldwide, has been recognized by the FCBA as meeting the normative requirements for tear-off and durability.