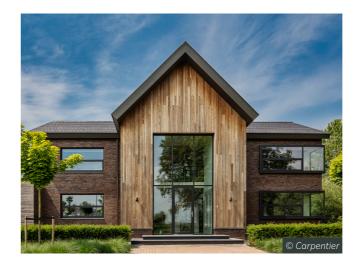

# **INVISIBLE FASTENING SYSTEM**

For cladding, the GRAD system is recognized as complying with the requirements of DTU 41-2 for ventilated cladding.

# **POSSIBLE CONFIGURATIONS**

The aluminum rail, industrially pre-fitted with polyoxymethylene (POM) clips, provides an optimal invisible fastening system for facade cladding installations. The system, which has been tested worldwide, has been recognized by the FCBA as meeting the normative requirements for tear-off and durability.