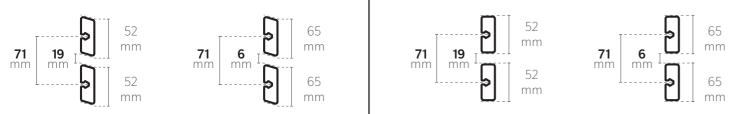

# **POSSIBLE CONFIGURATIONS**

The aluminum rail, industrially pre-fitted with polyoxymethylene (POM) clips, provides an optimal invisible fastening system for facade cladding installations. The system, which has been tested worldwide, has been recognized by the FCBA as meeting the normative requirements for tear-off and durability.

Thanks to the different types of rails, all configurations are possible, both in terms of cladding and finishes.