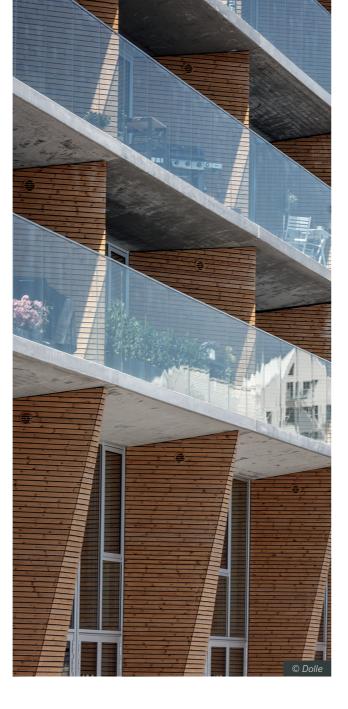

# THE HEART OF OUR SYSTEM

# **INVISIBLE FASTENING SYSTEM**

For cladding, the GRAD system is recognized as complying with the requirements of DTU 41-2 for ventilated cladding.

#### **RESISTANT**

The GRAD system has been tested in the lab and, thanks to its high tensile strength, it can be used on buildings of 10 m and 28 m in areas that are highly exposed to wind.

# **POSSIBLE CONFIGURATIONS**

The aluminum rail, industrially pre-fitted with polyoxymethylene (POM) clips, provides an optimal invisible fastening system for facade cladding installations. The system, which has been tested worldwide, has been recognized by the FCBA as meeting the normative requirements for tear-off and durability.