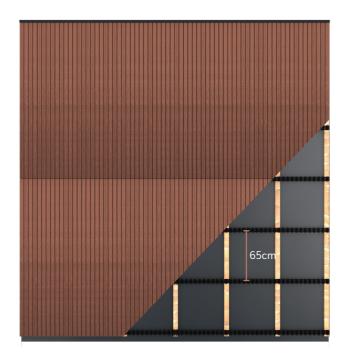

# **VERTICAL - ANTA**

The Anta S range designates narrow boards with a recommended vertical installation. These profiles are planed with straight edges. Several species and widths are available.

# 3D Cladding

Thanks to the Anta S Thermopin line, it is also possible to vary the thickness of the boards. Combining the two board styles adds dimension and character to the facade by creating a 3D relief.