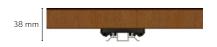

## **TECHNICAL CHARACTERISTICS**

| Rail material                             | Aluminium 6060                                                           |
|-------------------------------------------|--------------------------------------------------------------------------|
| Rail finish                               | Black paint                                                              |
| Clip material                             | Polyoxymethylene (POM)                                                   |
| Rail weight (including clips)             | +/- 0,508 kg/ml                                                          |
| Maximum length                            | 1984 mm                                                                  |
| Pull-out strength of the clip on the rail | 150 to 250 kg, for two fixing points<br>(depending on the type of board) |

- Thin, light profile
- Easy, quick and comfortable to install
- Industrially pre-clipped rail for perfect drainage lines
- · Each board can be removed individually with special keys adapted to the width of the board
- Rail can be cut to length
- No contact between the boards and the aluminum rail for better air circulation
- Invisible fastening
- Simple, quick and comfortable installation
- Endless possibilities
- 100% recyclable
- References made to order