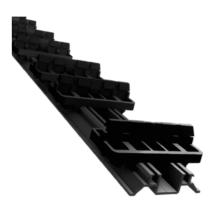

## **START RAIL**

Non-structural rail for cladding and soffit applications

- Thin, light profile
- Easy, quick and comfortable to install
- Industrially pre-clipped rail for perfect drainage lines
- · Each board can be removed individually with special keys adapted to the width of the board
- Rail can be cut to length
- No contact between the boards and the aluminum rail for better air circulation
- Invisible fastening
- Simple, quick and comfortable installation
- Endless possibilities
- 100% recyclable
- References made to order