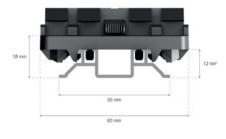

## **TECHNICAL CHARACTERISTICS**

| Rail material                             | Aluminium 6060                                                           |
|-------------------------------------------|--------------------------------------------------------------------------|
| Rail finish                               | Black paint                                                              |
| Clip material                             | Polyoxymethylene (POM)                                                   |
| Rail weight (including clips)             | +/- 0,508 kg/ml                                                          |
| Maximum length                            | 1984 mm                                                                  |
| Pull-out strength of the clip on the rail | 150 to 250 kg, for two fixing points<br>(depending on the type of board) |