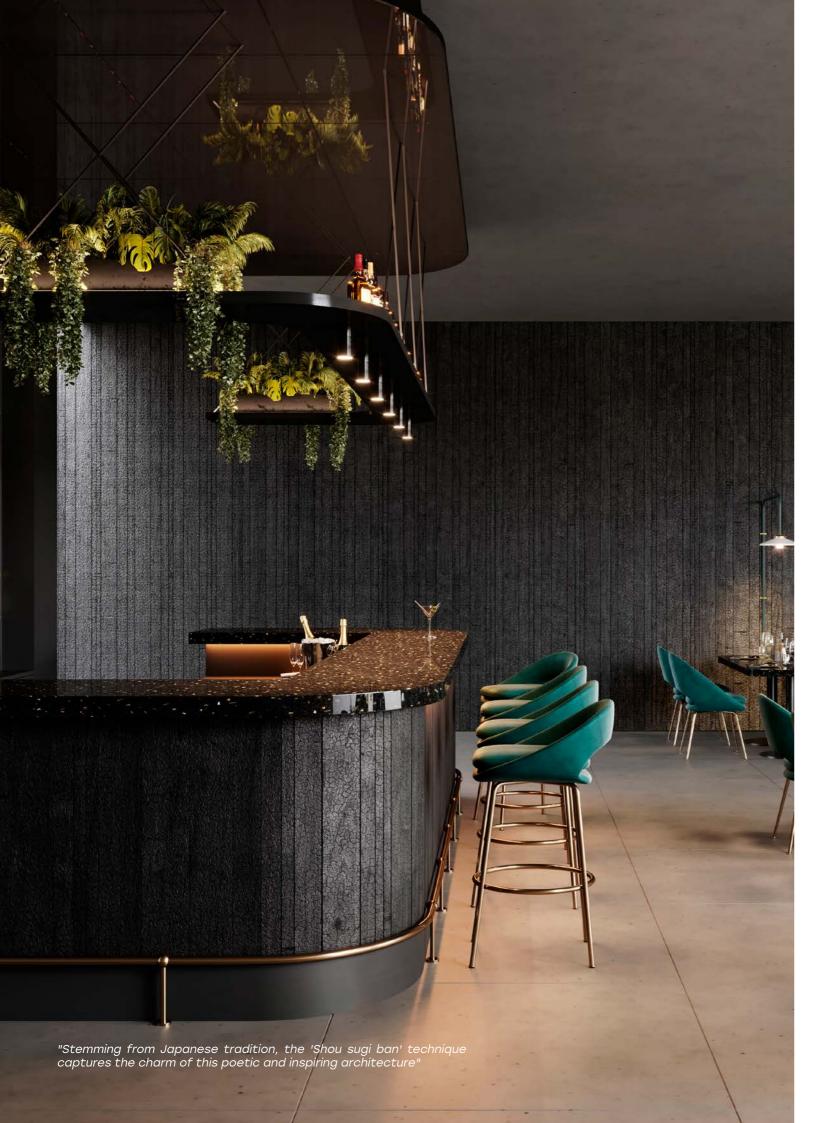

the possibilities are endless.



## The Grad® System

Durable and resistant, the Grad® system ensures a lasting bond between the aluminium structure and the cladding, with a precise result and perfect alignment. A true feat of engineering, it comes with a 20-year guarantee.

Infinitely removable and repositionable, any type of cladding equipped with the Grad® groove can be clipped onto the Grad® structure, offering countless possibilities.





#### Made to Order

Pre-assembled system on rails customised for the project and the selected cladding



#### Removable

Open-joint cladding can be removed and repositioned boardby-board without damaging the boards or structure



#### High-Performance Unrivalled mechanical strength and durability







# Studio VUrban interior © UAB Consolva









Conference room Showroom © Awood

#### Private Home

Theunynck-Knockaert Architecten byba © Carpentier