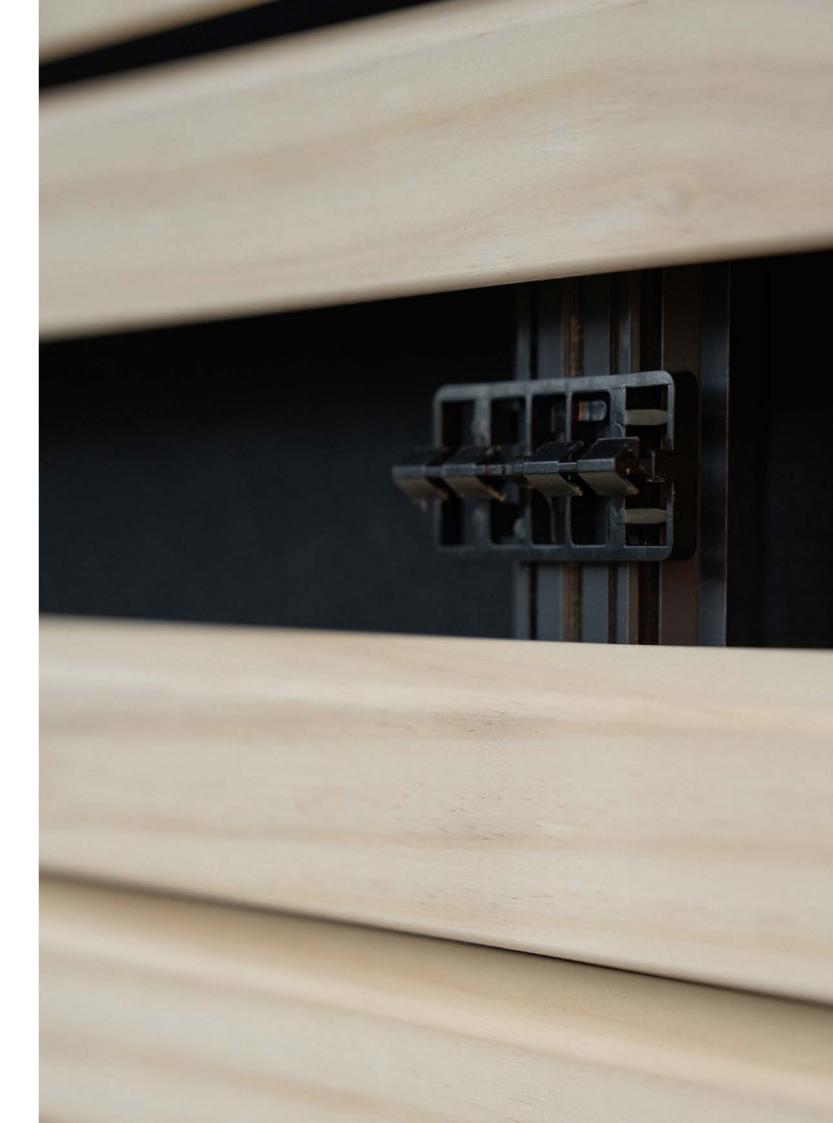

## The Grad® System

Durable and resistant, the Grad® system ensures a lasting bond between the aluminium structure and the cladding, with a precise result and perfect alignment. A true feat of engineering, it comes with a 20-year guarantee.

Infinitely removable and repositionable, any type of cladding equipped with the Grad® groove can be clipped onto the Grad® structure, offering countless possibilities.

#### Removable

Open-joint cladding can be removed and repositioned boardby-board without damaging the boards or structure