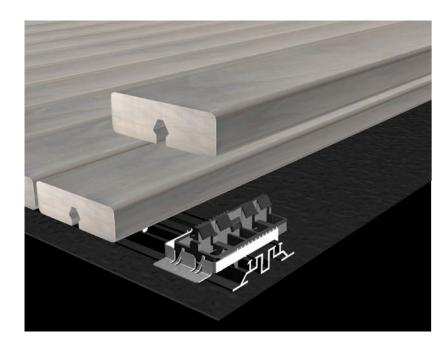

## The Grad® System

Durable and resistant, the Grad® system ensures a lasting bond between the aluminium structure and the cladding, with a precise result and perfect alignment. A true feat of engineering, it comes with a 20-year guarantee.

Infinitely removable and repositionable, any type of cladding equipped with the Grad® groove can be clipped onto the Grad® structure, offering countless possibilities.

#### Made to Order

Pre-assembled system on rails customised for the project and the selected cladding

#### Removable

Open-joint cladding can be removed and repositioned boardby-board without damaging the boards or structure

#### High-Performance Unrivalled mechanical strength and durability