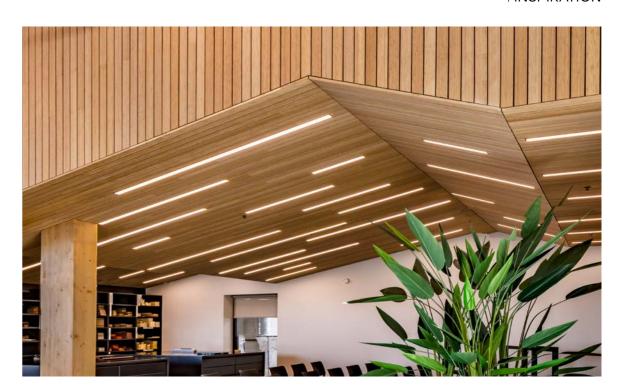

possibilities are endless.



## The Grad® System

Durable and resistant, the Grad® system ensures a lasting bond between the aluminium structure and the cladding, with a precise result and perfect alignment. A true feat of engineering, it comes with a 20-year guarantee.

Infinitely removable and repositionable, any type of cladding equipped with the Grad® groove can be clipped onto the Grad® structure, offering countless possibilities.





#### Made to Order

Pre-assembled system on rails customised for the project and the selected cladding



#### Removable

Open-joint cladding can be removed and repositioned boardby-board without damaging the boards or structure



#### High-Performance Unrivalled mechanical strength and durability







# Studio VUrban interior © UAB Consolva









Conference room Showroom © Awood

#### Private Home

Theunynck-Knockaert Architecten byba © Carpentier