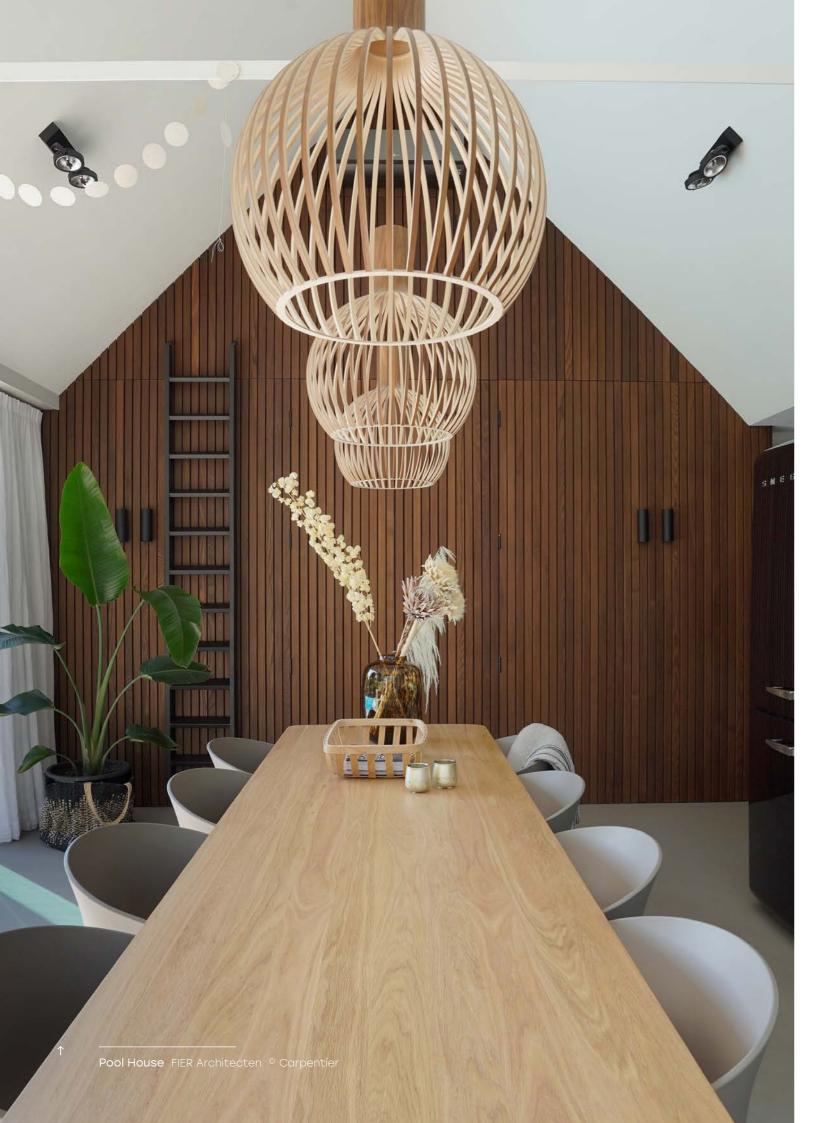

e possibilities are endless.



## The Grad® System

Durable and resistant, the Grad® system ensures a lasting bond between the aluminium structure and the cladding, with a precise result and perfect alignment. A true feat of engineering, it comes with a 20-year guarantee.

Infinitely removable and repositionable, any type of cladding equipped with the Grad® groove can be clipped onto the Grad® structure, offering countless possibilities.





#### Made to Order

Pre-assembled system on rails customised for the project and the selected cladding



#### Removable

Open-joint cladding can be removed and repositioned boardby-board without damaging the boards or structure



#### High-Performance Unrivalled mechanical strength and durability







# Studio VUrban interior © UAB Consolva









Conference room Showroom © Awood

#### Private Home

Theunynck-Knockaert Architecten byba © Carpentier