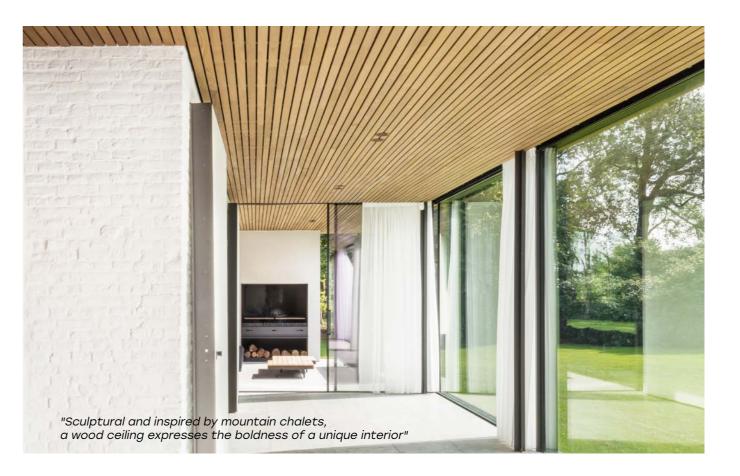

Ceiling, walls, furniture... Every space becomes a blank canvas, ready to be transformed according to individual preferences and style. Whether modern, classic or contemporary, the possibilities are endless.