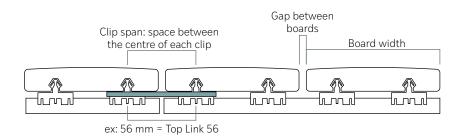

#### **Anton Svetsov**

Area Sales Manager / Category Manager - Decking Tel: +37258260358

E-mail: anton.svetsov@thermory.com

|                   | BOARD PROFILE                         | WOOD SPECIES                                                | BOARD DIMENSIONS $(h \times w)$ | MINIMUM GAP<br>BETWEEN BOARDS | FLAT RAIL<br>REF. | CONNECTING<br>ELEMENT + REF. |  |
|-------------------|---------------------------------------|-------------------------------------------------------------|---------------------------------|-------------------------------|-------------------|------------------------------|--|
|                   |                                       | Thermo Radiata Pine                                         | 20 x 33 mm                      | 5 mm                          | 1895              | Custom<br>Top Link           |  |
|                   |                                       | Thermo Pine                                                 | 20 x 42 mm                      | 6 mm                          | Custom<br>Rail    | Custom<br>Top Link           |  |
|                   |                                       | Thermo Ash                                                  | 20 x 52 mm                      | 4 mm                          | 1188              | Top Link 56<br>ref. 1488     |  |
|                   | A A A A                               | Thermo Pine Thermo Radiata Pine                             | - 20 x 65 mm                    | 6 mm                          | 1187              | Top Link 71<br>ref. 1489     |  |
|                   |                                       | Thermo Ash                                                  | 26 x 52 mm                      | 4 mm                          | 1188              | Top Link 56<br>ref. 1488     |  |
|                   | A A A A                               | Thermo Spruce<br>with WoodSafe fire-<br>retardant treatment | 26 x 68 mm                      | 7 mm                          | 1786              | Custom<br>Top Link           |  |
|                   | A A A A A A A A A A A A A A A A A A A | Thermo Pine Thermo Spruce                                   | - 26 x 65 mm                    | 6 mm                          | 1187              | Top Link 71<br>ref. 1489     |  |
|                   |                                       | Thermo Pine Thermo Spruce                                   | - 26 x 65 mm                    | 6 mm                          | 1187              | Top Link 71<br>ref. 1489     |  |
| <sub>o</sub>      |                                       | Thermo Pine                                                 | - 42 x 42 mm                    | 29 mm                         | 1187              | Top Link 71<br>ref. 1489     |  |
| VERTICAL CLADDING |                                       | Thermo Ash                                                  | 42 X 42 111111                  | 38 mm                         | 1753              | Custom<br>Top Link           |  |
| VERT              |                                       | Thermo Pine                                                 | 42 x 90 mm                      | 6 mm                          | 1770              | Custom<br>Top Link           |  |
|                   |                                       | Thermo Pine                                                 | _ 20 x 40 mm                    | 6 mm                          | 2191              | Top Link 46<br>ref. 2784     |  |
|                   | Through through through               | Thermo Ash                                                  |                                 | 5 mm                          | 1818              | Custom<br>Top Link           |  |
|                   |                                       | Thermo Pine                                                 | 20. 65                          | 6 mm                          | 1187              | Top Link 71<br>ref. 1489     |  |
|                   |                                       | Thermo Ash                                                  | - 20 x 65 mm                    | 4 mm                          | 1822              | Custom<br>Top Link           |  |
|                   |                                       | Thermo Pine                                                 | 20 x 90 mm                      | 6 mm                          | 1770              | Custom<br>Top Link           |  |
|                   |                                       | Thermo Pine                                                 | 26 x 40 mm                      | 6 mm                          | 2191              | Top Link 46<br>ref. 2784     |  |
|                   |                                       | Thermo Pine                                                 | 26 x 65 mm                      | 6 mm                          | 1187              | Top Link 71<br>ref. 1489     |  |
|                   |                                       | Thermo Pine                                                 | 26 x 90 mm                      | 6 mm                          | 1770              | Custom<br>Top Link           |  |
|                   |                                       | Thermo Radiata Pine                                         | 20 x 134 mm                     | 6 mm                          | 1750              | Top Link 71<br>ref. 1489     |  |