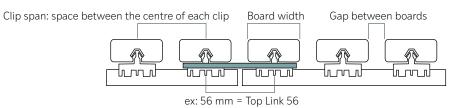

#### **Anton Svetsov**

Area Sales Manager / Category Manager - Decking Tel: +37258260358

E-mail: anton.svetsov@thermory.com

|                   | BOARD PROFILE                         | WOOD SPECIES                                                | BOARD DIMENSIONS $(h \times w)$ | MINIMUM GAP<br>BETWEEN BOARDS | FLAT RAIL<br>REF. | CONNECTING<br>ELEMENT + REF. |  |
|-------------------|---------------------------------------|-------------------------------------------------------------|---------------------------------|-------------------------------|-------------------|------------------------------|--|
|                   |                                       | Thermo Radiata Pine                                         | 20 x 33 mm                      | 5 mm                          | 1895              | Custom<br>Top Link           |  |
|                   |                                       | Thermo Pine                                                 | 20 x 42 mm                      | 6 mm                          | Custom<br>Rail    | Custom<br>Top Link           |  |
|                   |                                       | Thermo Ash                                                  | 20 x 52 mm                      | 4 mm                          | 1188              | Top Link 56<br>ref. 1488     |  |
|                   | A A A A                               | Thermo Pine Thermo Radiata Pine                             | - 20 x 65 mm                    | 6 mm                          | 1187              | Top Link 71<br>ref. 1489     |  |
|                   |                                       | Thermo Ash                                                  | 26 x 52 mm                      | 4 mm                          | 1188              | Top Link 56<br>ref. 1488     |  |
|                   | A A A A                               | Thermo Spruce<br>with WoodSafe fire-<br>retardant treatment | 26 x 68 mm                      | 7 mm                          | 1786              | Custom<br>Top Link           |  |
|                   | A A A A A A A A A A A A A A A A A A A | Thermo Pine Thermo Spruce                                   | - 26 x 65 mm                    | 6 mm                          | 1187              | Top Link 71<br>ref. 1489     |  |
|                   |                                       | Thermo Pine Thermo Spruce                                   | - 26 x 65 mm                    | 6 mm                          | 1187              | Top Link 71<br>ref. 1489     |  |
| <sub>o</sub>      |                                       | Thermo Pine                                                 | - 42 x 42 mm                    | 29 mm                         | 1187              | Top Link 71<br>ref. 1489     |  |
| VERTICAL CLADDING |                                       | Thermo Ash                                                  | 42 X 42 111111                  | 38 mm                         | 1753              | Custom<br>Top Link           |  |
| VERT              |                                       | Thermo Pine                                                 | 42 x 90 mm                      | 6 mm                          | 1770              | Custom<br>Top Link           |  |
|                   |                                       | Thermo Pine                                                 | _ 20 x 40 mm                    | 6 mm                          | 2191              | Top Link 46<br>ref. 2784     |  |
|                   | Through through through               | Thermo Ash                                                  |                                 | 5 mm                          | 1818              | Custom<br>Top Link           |  |
|                   |                                       | Thermo Pine                                                 | 20. 65                          | 6 mm                          | 1187              | Top Link 71<br>ref. 1489     |  |
|                   |                                       | Thermo Ash                                                  | - 20 x 65 mm                    | 4 mm                          | 1822              | Custom<br>Top Link           |  |
|                   |                                       | Thermo Pine                                                 | 20 x 90 mm                      | 6 mm                          | 1770              | Custom<br>Top Link           |  |
|                   |                                       | Thermo Pine                                                 | 26 x 40 mm                      | 6 mm                          | 2191              | Top Link 46<br>ref. 2784     |  |
|                   |                                       | Thermo Pine                                                 | 26 x 65 mm                      | 6 mm                          | 1187              | Top Link 71<br>ref. 1489     |  |
|                   |                                       | Thermo Pine                                                 | 26 x 90 mm                      | 6 mm                          | 1770              | Custom<br>Top Link           |  |
|                   |                                       | Thermo Radiata Pine                                         | 20 x 134 mm                     | 6 mm                          | 1750              | Top Link 71<br>ref. 1489     |  |